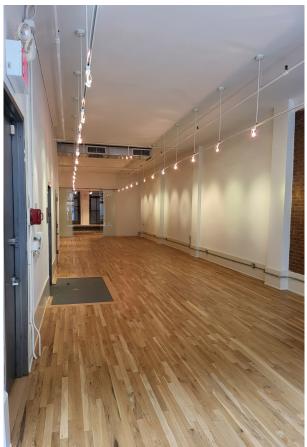

# UNSQ

# Prime Office/Retail Space For Lease Heart of Union Square Move-In Condition



Rental Price: Negotiable

Possession: Immediate

Ceiling Height: 12'

Size: 2nd Floor - 3,000 RSF

Notes: -Private keyed access elevator that opens directly into the space.

-Beautiful hardwood floors and pantry.

-Excellent light throughout space.

-24/7/365 Access.

-Steps from the 4,5,6 Train. 3 blocks from F and M Train.

-High-speed internet from multiple providers.

# UNSQ

#### **Interior of Space**





# UNSQ

#### Front of Space





# UNSQ

#### Rear of Space and Bathroom





# UNSQ

#### **Typical Floor Layout**



**Exclusive Broker: Jonathan Arnold** 

Phone: 917-291-0934

Email: Jon@whiteboxproperties.com