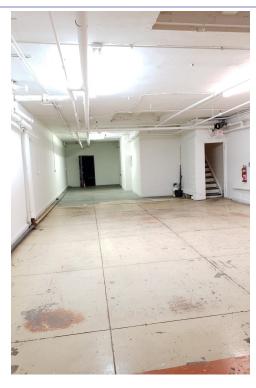

# Prime Retail Space For Lease Heart of Union Square Move-In Condition

Rental Price: Negotiable

Possession: Immediate

Ceiling Height: Approximately 15'

Size: Ground- 2,200 SF

Basement - 1,500 SF

Notes: - Beautiful hardwood floors