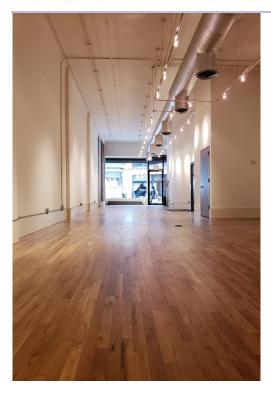

# Prime Retail Space For Lease Heart of Union Square Move-In Condition

Rental Price: Negotiable

Possession: Immediate

Ceiling Height: Approximately 15'

Size: Ground- 2,200 SF

Basement - 1,500 SF

Notes: - Beautiful hardwood floors

- Steps from the 4,5,6 Train. 3 blocks from F and M Train.

- One of the most heavily foot-trafficked blocks in Union

Square

- Extra large window display

- Half a block from the Union Square Greenmarket

- No cooking