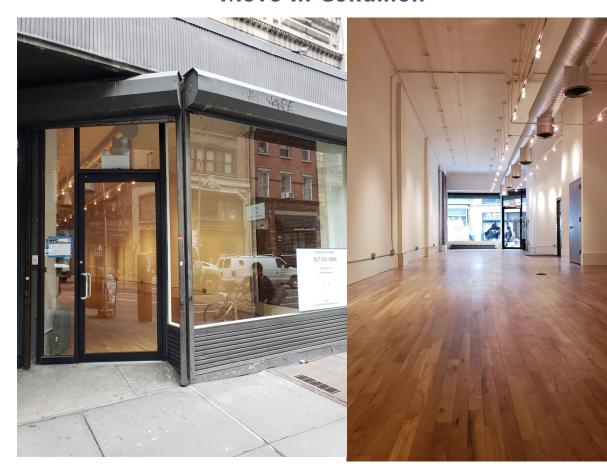

# Prime Retail Space For Lease Heart of Union Square Move-In Condition

Rental Price: Negotiable

Possession: Immediate

Ceiling Height: Approximately 15'

Size: Ground- 2,200 SF

Basement - 1,500 SF

Notes: - Beautiful hardwood floors

- Steps from the 4,5,6 Train. 3 blocks from F and M Train.

- One of the most heavily foot-trafficked blocks in Union

Square

- Extra large window display

- Half a block from the Union Square Greenmarket

- No cooking