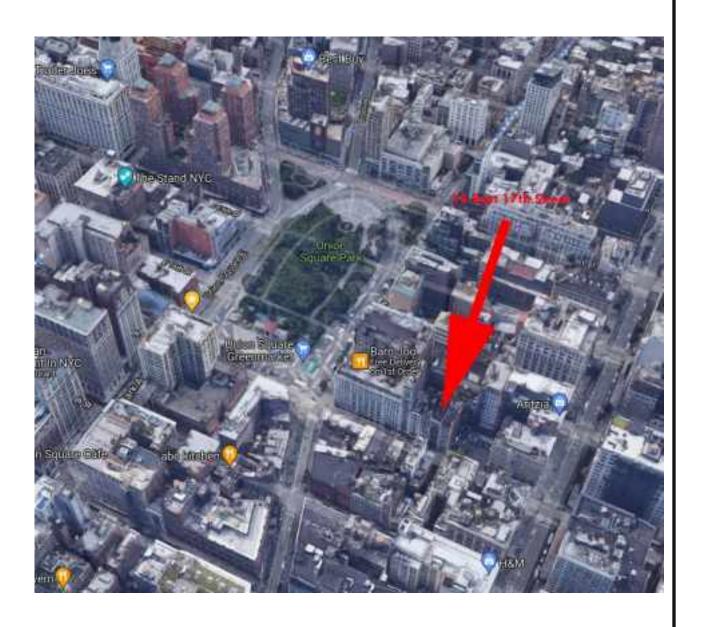

ice: Negotiable

Possession: Immediate

Ceiling Height: 12'

Size: 3rd Floor - 3,000 RSF

Notes: -Private keyed access elevator that opens directly into the space.

-Beautiful hardwood floors and pantry.

-Excellent light throughout space.

-24/7/365 Access.

-Steps from the 4,5,6 Train. 3 blocks from F and M Train.

-High-speed internet

-Steps from Union Square farmer's market.

-Brand new installation

-Tenant controlled HVAC



**Exclusive Broker: Jonathan Arnold** 

Phone: 917-291-0934

# **UNSQ**













**Exclusive Broker: Jonathan Arnold** 

Phone: 917-291-0934

# **UNSQ**













**Exclusive Broker: Jonathan Arnold** 

Phone: 917-291-0934

### **UNSQ**

#### 3rd Floor Layout





**Exclusive Broker: Jonathan Arnold** 

Phone: 917-291-0934

# **UNSQ**

#### **Location**



**Exclusive Broker: Jonathan Arnold** 

Phone: 917-291-0934